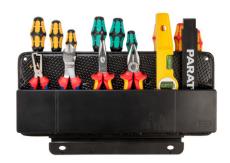

## CP-7 two-sided tool board

two-sided CP-7 tool board for retrofitting

| Part denomination                  | CP-7 two-sided tool board |
|------------------------------------|---------------------------|
| Part number                        | 491042551                 |
| GTIN /EAN                          | 4006793001480             |
| customs tariff number              | 39269097                  |
| customs tariff number              | RO                        |
| Dimensions outside (WxDxH)         | 431 mm x 50 mm x 230 mm   |
| Weight                             | 500 g                     |
| holds up to tools                  | 30                        |
| dimensions of packaging PU (WxDxH) | 433 mm x 52 mm x 232 mm   |
| weight incl. packaging PU          | 0.505 kg                  |