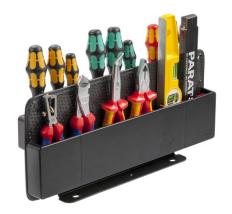

## CP-7 two-sided tool board

two-sided CP-7 tool board for retrofitting

| Part denomination                  | CP-7 two-sided tool board |
|------------------------------------|---------------------------|
| Part number                        | 491042551                 |
| GTIN /EAN                          | 4006793001480             |
| customs tariff number              | 39269097                  |
| customs tariff number              | RO                        |
| Dimensions outside (WxDxH)         | 431 mm x 50 mm x 230 mm   |
| Weight                             | 500 g                     |
| holds up to tools                  | 30                        |
| dimensions of packaging PU (WxDxH) | 433 mm x 52 mm x 232 mm   |
| weight incl. packaging PU          | 0.505 kg                  |